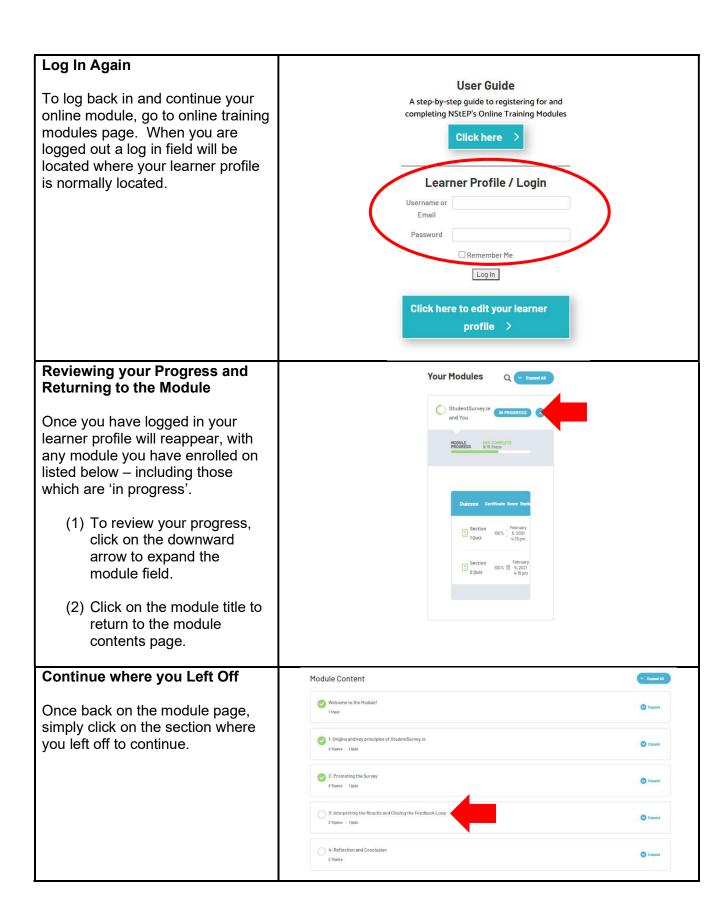

icates Points

Your Modules Q Cannot StudentSurvey/a and You
StudentSurvey/a and You

StudentSurvey/a and You

StudentSurvey/a and You

StudentSurvey/a and You

StudentSurvey/a and You

StudentSurvey/a and You

StudentSurvey/a and You

StudentSurvey/a and You

StudentSurvey/a and You

StudentSurvey/a and You

StudentSurvey/a and You

StudentSurvey/a and You

StudentSurvey/a and You

StudentSurvey/a and You

StudentSurvey/a and You

StudentSurvey/a and You

StudentSurvey/a and You

StudentSurvey/a and You

StudentSurvey/a and You

StudentSurvey/a and You

StudentSurvey/a and You

StudentSurvey/a and You

StudentSurvey/a and You

StudentSurvey/a and You

## **Section 2: How to Navigate Through your Online Module**









## Section 3: Log Out, Log In, and Continue with Training Modules