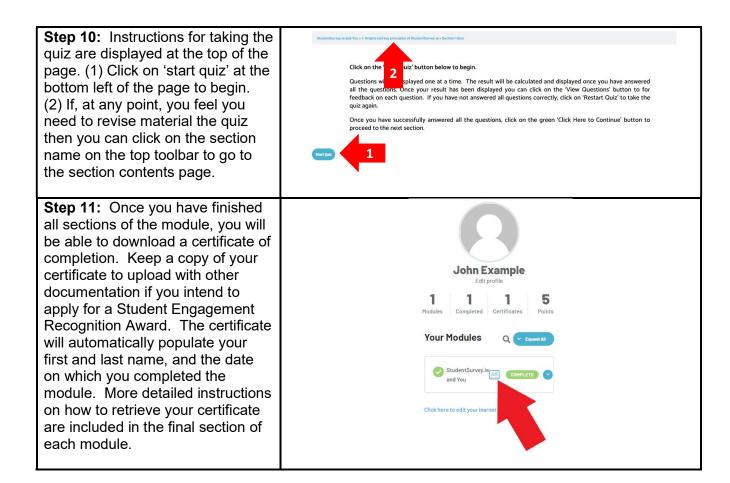

Step 13: You will notice that your name is now displayed on your learner profile. The module you on which you have enrolled will also be listed under your profile.

Learner Profile / Login
You are currently logged in as John Example. Log
out \*

Click here to edit your learner profile >

John Example
The double Sompleted Certificates Points

Your Modules Q Cannot StudentSurvey/a and You
StudentSurvey/a and You

StudentSurvey/a and You

StudentSurvey/a and You