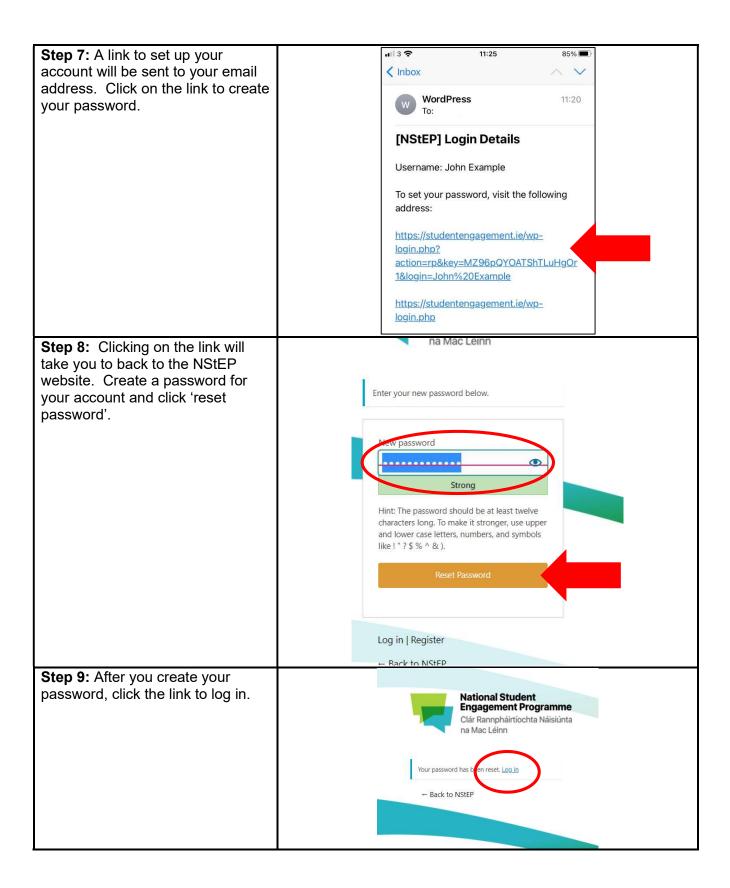

## Section 1: How to Register and Enrol in a Module for the First Time

Step 4: A toolbar across the top of the module page will display your Free current status on the module as 'not enrolled'. Click on the 'login to StudentSurvey.ie and You enrol' button on the right of the This short module introduces StudentSurvey.ie and how class reps can promote the survey and help turn results into action. toolbar. Click on the sections below to navigate your way through the module Module Content Welcome to the Module! 1: Origins and key principles of StudentSurvey.le Step 5: A login/registration Login window will appear. If you have previously created an account to take another online module with NStEP, then simply enter your username/email and password under the 'login' column to the left then skip to Section 2 of this Remember Me document. If this is your first time taking an online training module with NStEP, then you will need to create a learner account Lost Your Password? and continue with the rest of steps National Student Engagement Programme below. Do this by clicking the Clár Rannpháirtíochta Náisiúnta 'register an account' button in the na Mac Léinn column to the right. Step 6: Create a username and enter your email address. A confirmation email will be sent to Register this email address, so take care to enter it correctly. If you are taking the training module to work towards a Student Engagement Recognition Award, then we recommend that you use the same email that you used to register for and attend a training session previously. This allows us to easily keep track of your milestone awards and ensure that all your achievements are recognised. Register Once you have entered this

information, click 'register'.

Step 10: Enter your username/email address and password in the left column and click 'log in'. This will take you back to the Online Training Modules page. Register an Account National Student Engagement Programme Clár Rannpháirtíochta Náisiúnta na Mac Léinn Step 11: On the online training modules page, you will notice that **Online Training Modules** your 'learner profile' has appeared on the right side of the page. In Available Modules order for NStEP to issue you with a User Guide A step-by-step guide to registering for and ompleting NStEP's Online Training Module certificate of completion, you will need to add your name to your learner profile. Click on the button to edit your learner profile. Learner Profile / Login The Class Rep Feedback Cycle The Student Learning Experience is short module examines the class rep shakek cycle. It provides useful tips on how to lect student feedback on learning. mmunicate feedback effectively to staff, and see the feedback loop by reporting outcomes sk to students. Step 12: (1) Enter your first and Hattonal Displant
Engagement Programme
On the operation has one last name into the fields provided. Welcome! Please ensure that these are typed Thank you for registering for NStEP's Online Training Modules. exactly as you wish them to appear Before you begin, please provide the information below to update your learner profile It is important that your first name, last name, and email address are both complete and correct.

The name you provide here will be used to issue certificates of completion after each module. on your certificate of completion. (2) Click 'update' to ensure that Once you have updated your profile, click the 'continue' button to go to the online training page. your name has been saved to your Name profile. Then (3) click 'continue' to return to the online training modules page. Contact Info E-mail \*