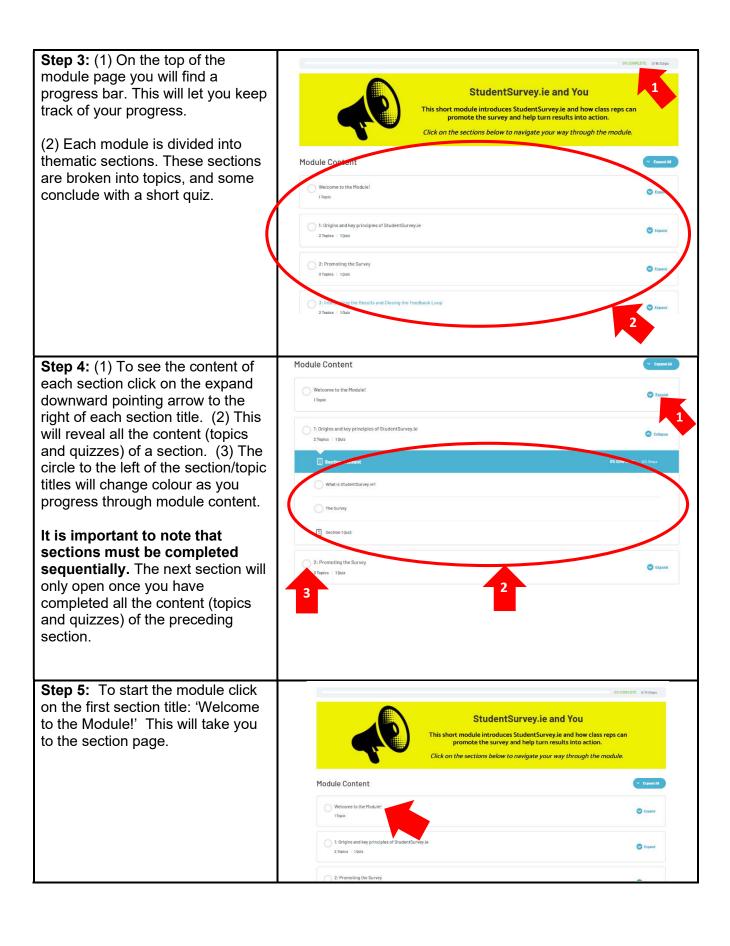

re to edit your learner profile >

John Example
The double Sompleted Certificates Points

Your Modules Q Cannot StudentSurvey/a and You
StudentSurvey/a and You

StudentSurvey/a and You

StudentSurvey/a and You

StudentSurvey/a and You

StudentSurvey/a and You

StudentSurvey/a and You

StudentSurvey/a and You

StudentSurvey/a and You

StudentSurvey/a and You

StudentSurvey/a and You

StudentSurvey/a and You

StudentSurvey/a and You

StudentSurvey/a and You

StudentSurvey/a and You

StudentSurvey/a and You

StudentSurvey/a and You

StudentSurvey/a and You

StudentSurvey/a and You

StudentSurvey/a and You

StudentSurvey/a and You

StudentSurvey/a and You

StudentSurvey/a and You

StudentSurvey/a and You

StudentSurvey/a and You

## **Section 2: How to Navigate Through your Online Module**









## Section 3: Log Out, Log In, and Continue with Training Modules