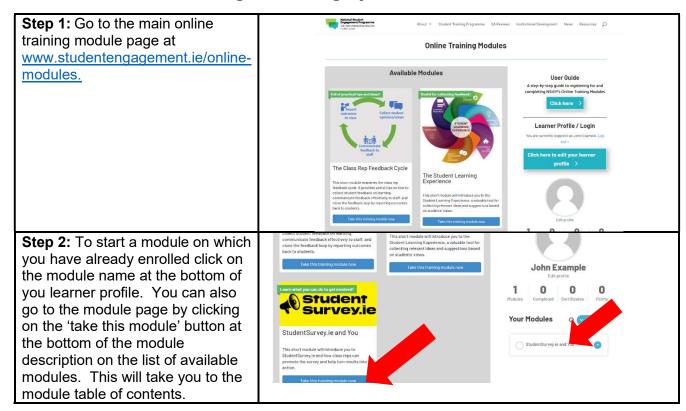

here to edit your learner profile >

John Example
The double Sompleted Certificates Points

Your Modules Q Cannot StudentSurvey/a and You
StudentSurvey/a and You

StudentSurvey/a and You

StudentSurvey/a and You

StudentSurvey/a and You

StudentSurvey/a and You

StudentSurvey/a and You

StudentSurvey/a and You

StudentSurvey/a and You

StudentSurvey/a and You

StudentSurvey/a and You

StudentSurvey/a and You

StudentSurvey/a and You

StudentSurvey/a and You

StudentSurvey/a and You

StudentSurvey/a and You

StudentSurvey/a and You

StudentSurvey/a and You

StudentSurvey/a and You

StudentSurvey/a and You

StudentSurvey/a and You

StudentSurvey/a and You

StudentSurvey/a and You

StudentSurvey/a and You

StudentSurvey/a and You

## **Section 2: How to Navigate Through your Online Module**









## Section 3: Log Out, Log In, and Continue with Training Modules