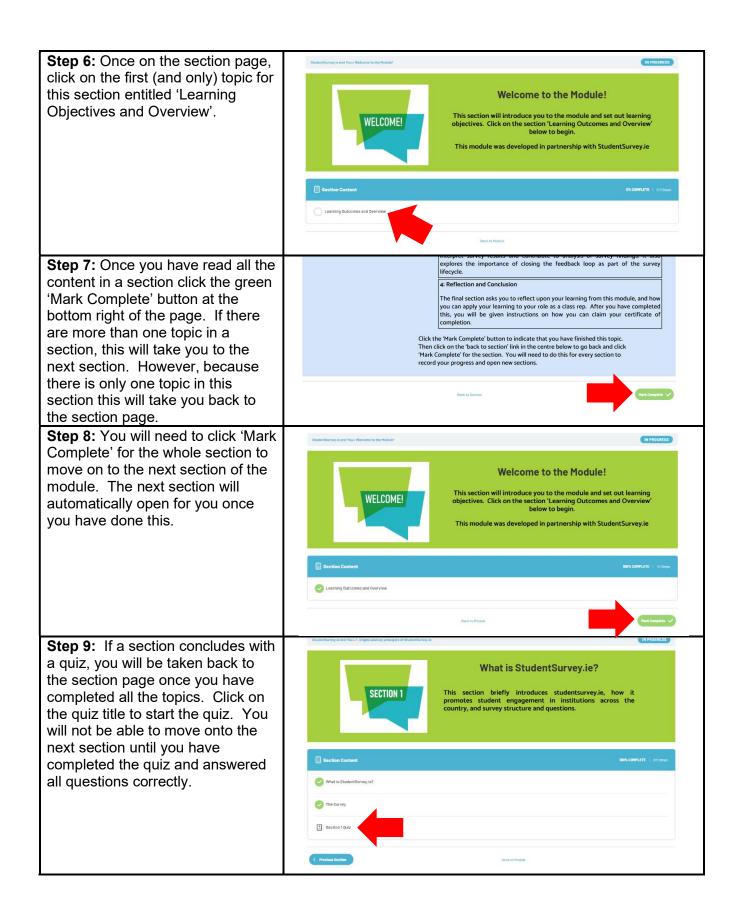

to edit your learner profile >

John Example
The double Sompleted Certificates Points

Your Modules Q Cannot StudentSurvey/a and You
StudentSurvey/a and You

StudentSurvey/a and You

StudentSurvey/a and You

StudentSurvey/a and You

StudentSurvey/a and You

StudentSurvey/a and You

StudentSurvey/a and You

StudentSurvey/a and You

StudentSurvey/a and You

StudentSurvey/a and You

StudentSurvey/a and You

StudentSurvey/a and You

StudentSurvey/a and You

StudentSurvey/a and You

StudentSurvey/a and You

StudentSurvey/a and You

StudentSurvey/a and You

StudentSurvey/a and You

StudentSurvey/a and You

StudentSurvey/a and You

StudentSurvey/a and You

StudentSurvey/a and You

StudentSurvey/a and You

StudentSurvey/a and You

## **Section 2: How to Navigate Through your Online Module**









## Section 3: Log Out, Log In, and Continue with Training Modules