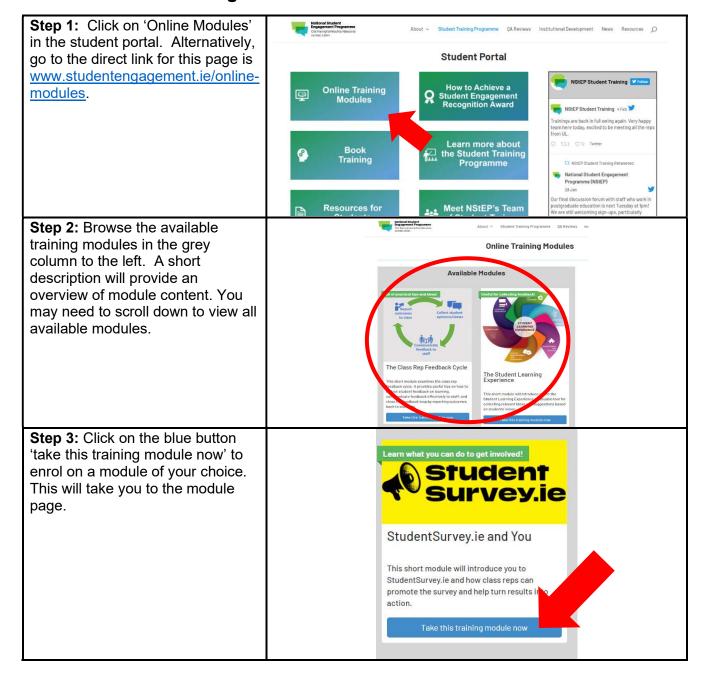

## Online Training Modules User Guide

## Section 1: How to Register and Enrol in a Module for the First Time



Step 4: A toolbar across the top of the module page will display your Free current status on the module as 'not enrolled'. Click on the 'login to StudentSurvey.ie and You enrol' button on the right of the This short module introduces StudentSurvey.ie and how class reps can promote the survey and help turn results into action. toolbar. Click on the sections below to navigate your way through the module Module Content Welcome to the Module! 1: Origins and key principles of StudentSurvey.le Step 5: A login/registration Login window will appear. If you have previously created an account to take another online module with NStEP, then simply enter your username/email and password under the 'login' column to the left then skip to Section 2 of this Remember Me document. If this is your first tim