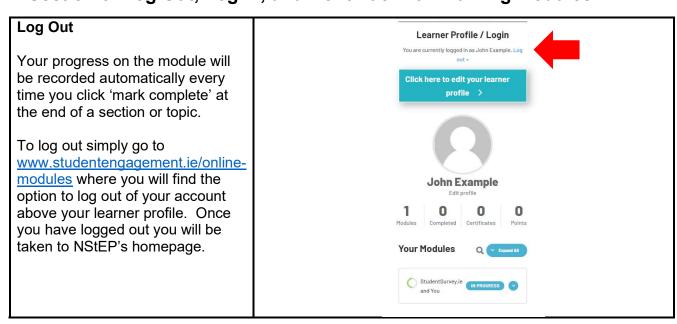

ificates Points

Your Modules Q Cannot StudentSurvey/a and You
StudentSurvey/a and You

StudentSurvey/a and You

StudentSurvey/a and You

StudentSurvey/a and You

StudentSurvey/a and You

StudentSurvey/a and You

StudentSurvey/a and You

StudentSurvey/a and You

StudentSurvey/a and You

StudentSurvey/a and You

StudentSurvey/a and You

StudentSurvey/a and You

StudentSurvey/a and You

StudentSurvey/a and You

StudentSurvey/a and You

StudentSurvey/a and You

StudentSurvey/a and You

StudentSurvey/a and You

StudentSurvey/a and You

StudentSurvey/a and You

StudentSurvey/a and You

StudentSurvey/a and You

StudentSurvey/a and You

StudentSurvey/a and You

## **Section 2: How to Navigate Through your Online Module**









## Section 3: Log Out, Log In, and Continue with Training Modules